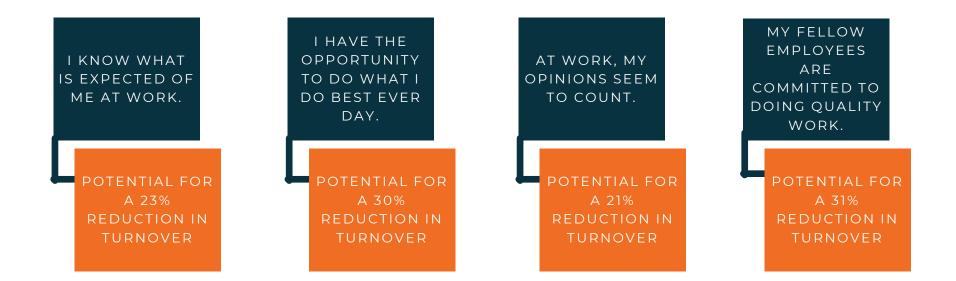

### Top 5 Predictors of Turnover

"People don't leave companies, they leave managers."

- PAY AND BENEFITS
- THE IMMEDIATE MANAGER
  - POOR FIT TO THE JOB
- COWORKERS NOT COMMITTED TO QUALITY

### CONNECTION TO THE ORGANIZATION/TOP MANAGEMENT