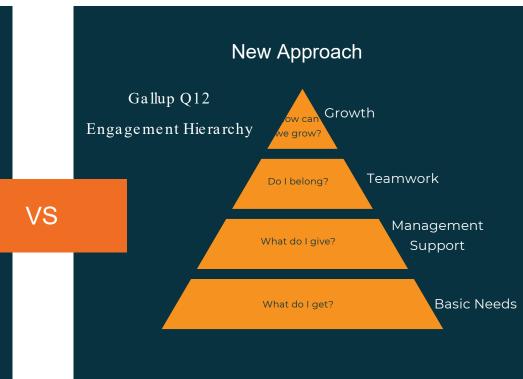

#### Old Approach

HR: What sort of perks would make your life better here?

Me: Higher salary, flexibility, more vacation

HR: Imao here's some potato chips and permission to wear jeans on Friday

### Top 5 Predictors of Turnover

"People don't leave companies, they leave managers."

- PAY AND BENEFITS
- THE IMMEDIATE MANAGER
  - POOR FIT TO THE JOB
- COWORKERS NOT COMMITTED TO QUALITY

### CONNECTION TO THE ORGANIZATION/TOP MANAGEMENT